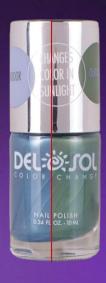

#### Del Sol Colour Changing Nail Polish

Color changes in the sunshine, creating a PEAK MOMENT, making it MORE MEMORABLE