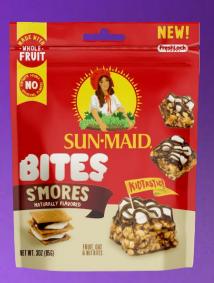

#### Sun-maid Bites

Visible layers and ingredients cues a MULTI-SENSORY experience