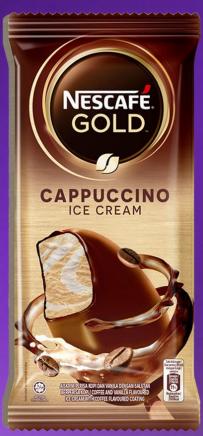

# "The quest for authenticity."

Coffee flavor can be an artificial affair but Nestle wanted something better for its ice cream. Watch the full story

PUSH MAINSTREAM BOUNDARIES

MULTITUDE OF PRODUCT STRATEGIES