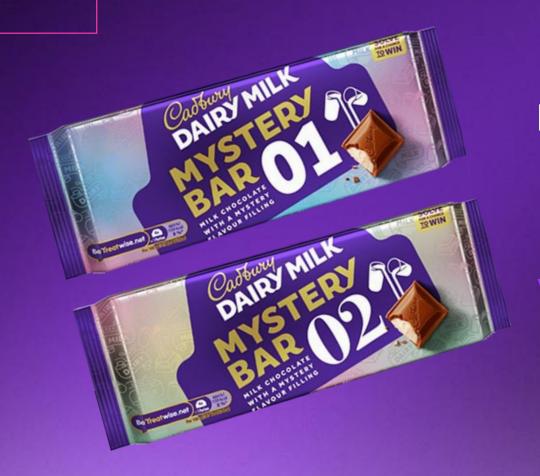

### MYSTERY FLAVORS

**MYSTERY BAR 01** 

## Raspberry Ripple

**MYSTERY BAR 02** 

### Parma Violets

**FUSSY DEODORANT** 