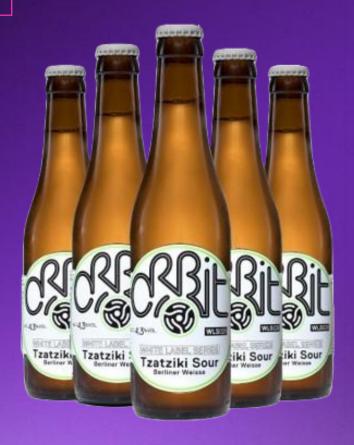

"Easy-to-drink smooth refreshing finish, a golden cloudiness and a subtle, fruity aftertaste."

"Plethora delights with a gentle acidic tartness to keep you refreshed on a sunny day."

Hopculture.com

"Berliner Weisseinfluenced kettle sour emulates the flavors of the classic Greek yoghurt dip."