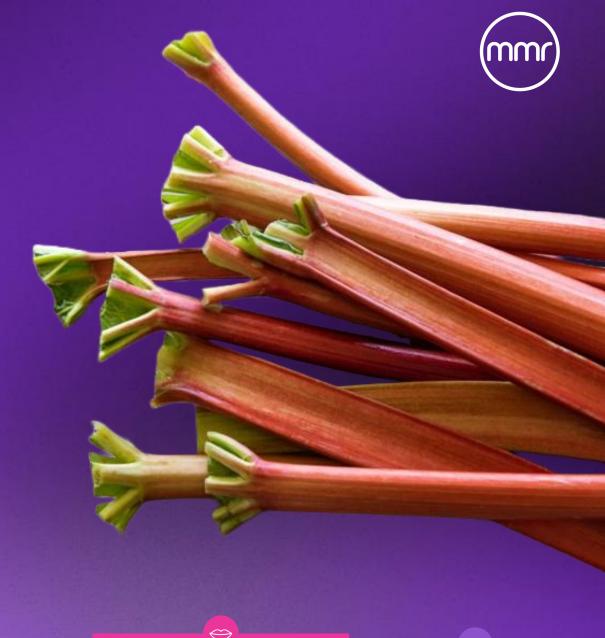

## "No Way!"

"42% of U.S consumers selected flavor pairings as the single most motivating driver of choice!"

"Rhubarb was the most used flavor profile on dessert menus."

"Consumer palates are evolving and expanding beyond just the traditional, with tastes diversifying from sweeter and less bitter to richer and more complex, providing experiences for which they are willing to pay a premium."