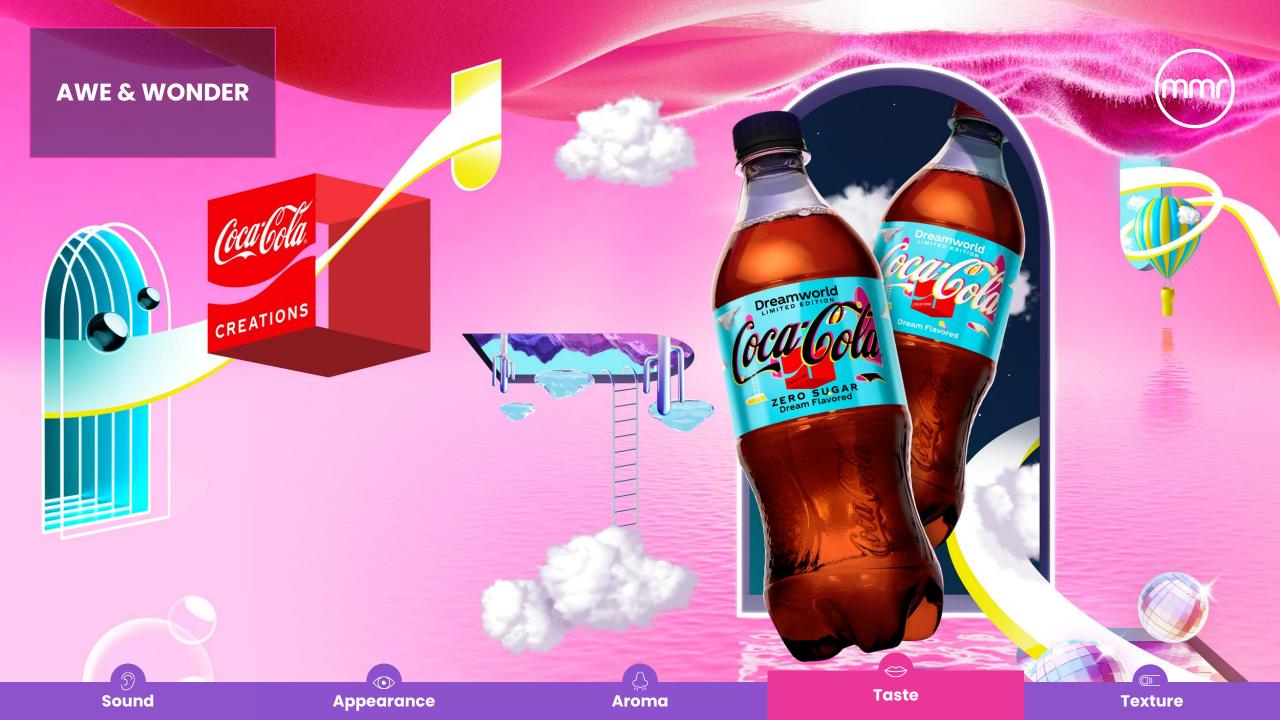

**AWE & WONDER** 

Sensory
Seekers
are here!

"Whimsical shapes & colors and a very mysterious 'Dream Flavored' description create intrigue and wonder."

"A great escape into the sparkling unknown."